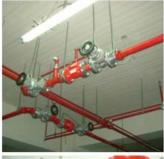

# Taiwan Earthquake Disaster Reconstruction

Located in the heart of the city, the Hui Pao Building is one of the most important projects for the study of the earthquake disaster reconstruction. In an effort to exceed national and international earthquake regulations, Shurjoint was selected as the ideal pipe joining method for its ability to accommodate for seismic activity. Shurjoint Fire Protection systems were used throughout the structure. Fire protection products included Ductile Iron Couplings, Fittings and Threaded Fittings.