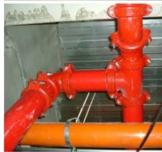

# Taiwan Earthquake Disaster Reconstruction

Located in the heart of the city, the Hui Pao Building is one of the most important projects for the study of the earthquake disaster reconstruction. In an effort to exceed national and international earthquake regulations, Shurjoint was selected as the ideal pipe joining method for its ability to accommodate for seismic activity. Shurjoint Fire Protection systems were used throughout the structure. Fire protection products included Ductile Iron Couplings, Fittings and Threaded Fittings.